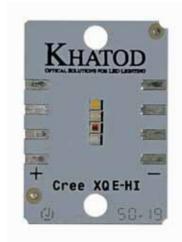

Here below, you will find an example about using PLL2203SR lens by customizing the light color without penalizing the optical performance.

Example of a Linear made of 4 Cree XQ-E HI LEDs and using 4 different colors.

## Test circuits made by Khatod

To make the tests easier for the customers, Khatod has created a PCB: KFP45\_REV1. Circuit diagrams and photos are shown below.

KFP45\_REV1