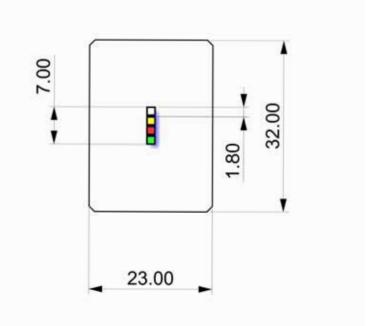

Here below, you will find an example about using PLL2203SR lens by customizing the light color without penalizing the optical performance.

Example of a Linear made of 4 Cree XQ-E HI LEDs and using 4 different colors.

1.8mm

7.0mm

3 Yellow

4 White