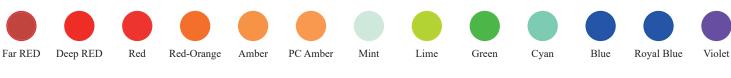

## **Customize your colors**

LEDs: 1 Red

2 Green

The wide variety of LEDs currently available on the market enables to customize the LED clusters with multiple colors.

PLL2203SR lens from Khatod allows to use clusters made up to 4 LEDs with 2x2mm case. The customers are given the the opportunity to choose the color that best meets their requirements and make the difference with the standard proposals.